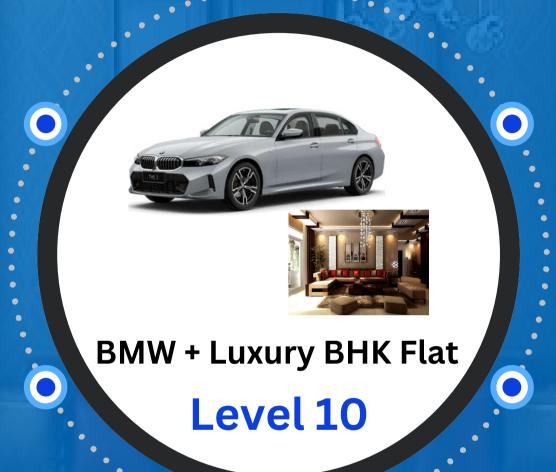

### BUSINESS PLAN

| Level | Team | Amount | Total Amount | Upgrade | Profit    | Rewards                           |
|-------|------|--------|--------------|---------|-----------|-----------------------------------|
| 1     | 2    | 300    | 600          | 400     | 200       |                                   |
| 2     | 4    | 400    | 1600         | 800     | 800       |                                   |
| 3     | 8    | 800    | 6400         | 3000    | 3400      |                                   |
| 4     | 16   | 3000   | 48000        | 6000    | 42000     | 1 Year Recharge + 1500 Cash       |
| 5     | 32   | 6000   | 192000       | 12000   | 180000    | 12000 Cash or Smart Phone         |
| 6     | 64   | 12000  | 768000       | 24000   | 744000    | Hero Splendor                     |
| 7     | 128  | 24000  | 3072000      | 48000   | 3024000   | Monthly Salary 50,000 for 2 years |
| 8     | 256  | 48000  | 12288000     | 96000   | 12192000  | Mahindra Thar                     |
| 9     | 512  | 96000  | 49152000     | 192000  | 48960000  | G-wagon                           |
| 10    | 1024 | 192000 | 196608000    |         | 196608000 | BMW + Luxury BHK Flat             |